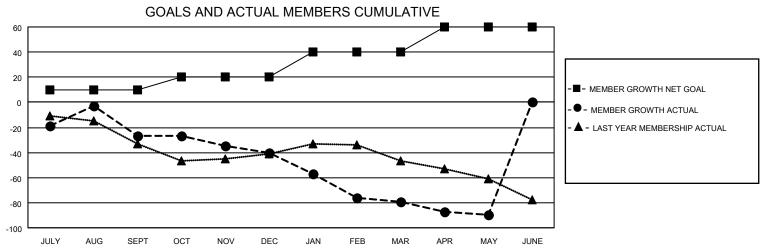

## MONTHLY MEMBERSHIP PROGRESS REPORT

LOCATION ALBERTA District C 1 Results as of: 5/31/2021

| Clubs         |               |             |               | Members               |                        |                         |                                                    |  |
|---------------|---------------|-------------|---------------|-----------------------|------------------------|-------------------------|----------------------------------------------------|--|
|               | RESULTS FOR   | R 2020-2021 |               | RESULTS FOR 2020-2021 |                        |                         |                                                    |  |
| QUARTER       | NEW CLUB GOAL | NEW CLUBS   | DROPPED CLUBS | QUARTER MEME          | BER GROWTH NET<br>GOAL | MEMBER GROWTH<br>ACTUAL | DROPPED<br>MEMBERS ACTUAL<br>(including transfers) |  |
| JULY/AUG/SEPT | 0             | 1           | 1             | JULY/AUG/SEPT         | 10                     | 52                      | 71                                                 |  |
| OCT/NOV/DEC   | 1             | 0           | 0             | OCT/NOV/DEC           | 10                     | 41                      | 48                                                 |  |
| JAN/FEB/MAR   | 0             | 0           | 3             | JAN/FEB/MAR           | 20                     | 20                      | 55                                                 |  |
| APR/MAY/JUNE  | 0             | 0           | 0             | APR/MAY/JUNE          | 20                     | 13                      | 21                                                 |  |