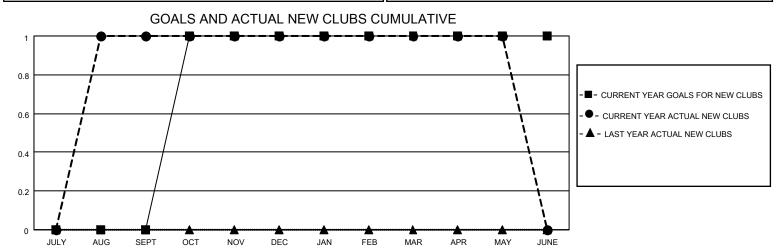

## MONTHLY MEMBERSHIP PROGRESS REPORT

LOCATION ALBERTA District C 1 Results as of: 5/31/2021

| Clubs         |               |             |               | Members               |                        |                         |                                                    |  |
|---------------|---------------|-------------|---------------|-----------------------|------------------------|-------------------------|----------------------------------------------------|--|
|               | RESULTS FOR   | R 2020-2021 |               | RESULTS FOR 2020-2021 |                        |                         |                                                    |  |
| QUARTER       | NEW CLUB GOAL | NEW CLUBS   | DROPPED CLUBS | QUARTER MEME          | BER GROWTH NET<br>GOAL | MEMBER GROWTH<br>ACTUAL | DROPPED<br>MEMBERS ACTUAL<br>(including transfers) |  |
| JULY/AUG/SEPT | 0             | 1           | 1             | JULY/AUG/SEPT         | 10                     | 52                      | 71                                                 |  |
| OCT/NOV/DEC   | 1             | 0           | 0             | OCT/NOV/DEC           | 10                     | 41                      | 48                                                 |  |
| JAN/FEB/MAR   | 0             | 0           | 3             | JAN/FEB/MAR           | 20                     | 20                      | 55                                                 |  |
| APR/MAY/JUNE  | 0             | 0           | 0             | APR/MAY/JUNE          | 20                     | 13                      | 21                                                 |  |